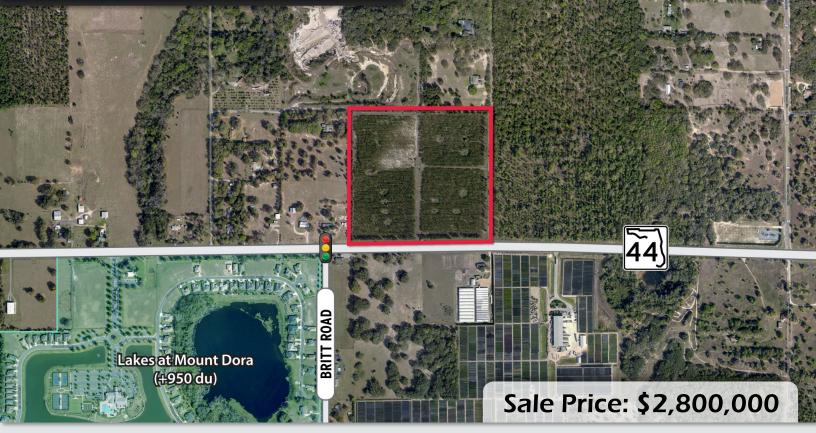

## LOCATION DETAILS

This site is situated just east of the lighted intersection at Britt Road and State Road 44, with a traffic count of +14,200 VPD. Across from Lakes of Mount Dora, an active adult community with over 950 dwelling units and counting. Conveniently close to multiple shopping centers and restaurants along US Hwy 441, and just under 15 minutes from the 429 and downtown Mount Dora.

## PROPERTY DETAILS

- ±35 Acres total
- +1,250' Frontage on SR 44
- Zoned for Agriculture
- Can be rezoned to Mt Plymouth-Sorrento Receiving Area yielding up to 3.5 du/ac.

| 2024 DEMOGRAPHICS | 1-MILE    | 3-MILE    | 5-MILE   |
|-------------------|-----------|-----------|----------|
| Population        | 615       | 16,328    | 57,751   |
| Average HH Income | \$121,186 | \$118,637 | \$99,474 |
| Median HH Income  | \$100,396 | \$95,687  | \$77,360 |